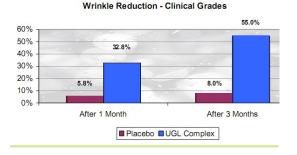

Clinical tests with UGL **Complex have** shown:

- · After two weeks a 33% increase in skin smoothness and 41% to 49% after one month.
- After one month a 32% improvement in diminished lines and wrinkles and 57% after three months.
- After one month a 44% improvement in skin moisture content and 51% after three months.
- After one month a 23% increase in superficial skin firmness due to collagen synthesis and 27% after three months.
- · After one month a 13% increase in integral skin firmness and 55% after three months.
- After one month skin clarity increased by 34% and 45% after three months.